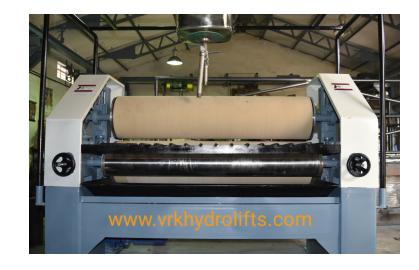

# Glue Spreader

### Glue Spreader

Glue Spreader is widely demanded in plywood industries to apply glue on different types and thickness of Plywood. Our offered range is used in various industries such as Plywood industry, Veneer industry.

Our GS machine is widely praised for smooth running, finest strength, dimensional accuracy, and sturdiness.

GS is manufacture using premium quality material and strict quality control steps have been taken and Thick rubber roller made of high quality and wear resisting rubber will ensure long service with uniform coating of glue.