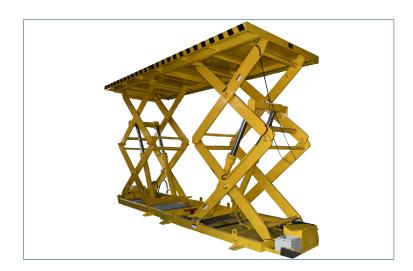

### Vertical Double –Triple - Quattro Lifts

A double vertical scissor lifting table can provide a solution whenever heavy lifting and larger height variations are a challenge.

By equipping a lift table with number of scissor arms assembled vertically on top of each other, the user gets access to a higher height range.