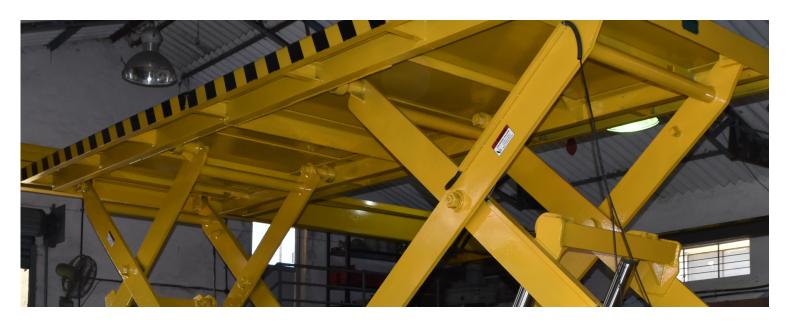

# **Hydraulic Scissor Lifts**

### Single Scissor Lifts

A single scissor lift can provide a solution whenever heavy lifting, awkward working positions and height variations is a challenge.

Single scissor lifts is used for material handling directly on production floor or used as a loading dock at outdoor.

### **Product Features**

- 1. Load capacity: 500-10,000 kg (standard) can be customized as per application and user requirements.
- 2. Platform Length 900mm to 5000mm in standard model.
- 3. Singe Scissor lift are rugged and large capacity heavy duty lifts.
- 4. Maintenance free bearing surface