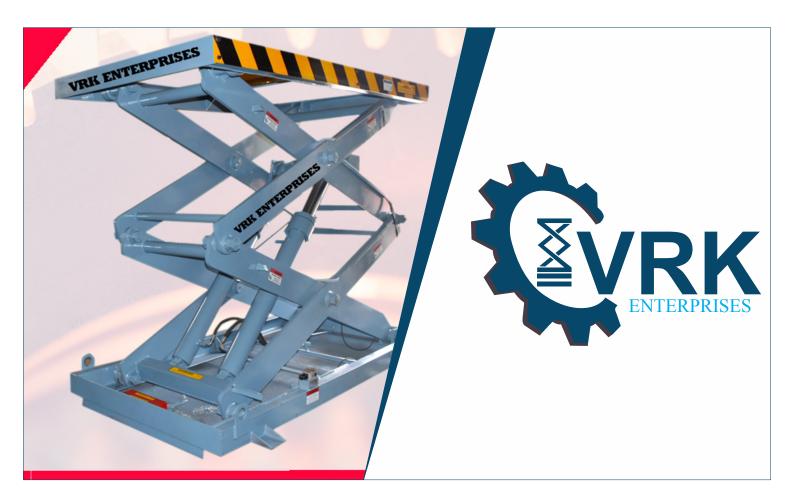

# **Hydraulic Scissor Lifts**

### Single Scissor Lifts

A single scissor lift can provide a solution whenever heavy lifting, awkward working positions and height variations is a challenge.

Single scissor lifts is used for material handling directly on production floor or used as a loading dock at outdoor.

### **Product Features**

- 1. Load capacity: 500-10,000 kg (standard) can be customized as per application and user requirements.
- 2. Platform Length 900mm to 5000mm in standard model.
- 3. Singe Scissor lift are rugged and large capacity heavy duty lifts.
- 4. Maintenance free bearing surface