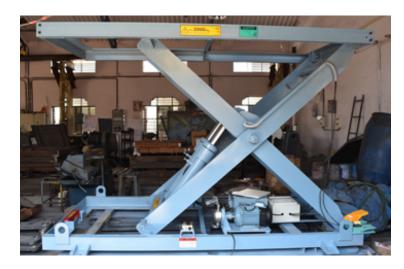

# **Hydraulic Scissor Lifts**

### Single Scissor Lifts

A single scissor lift can provide a solution whenever heavy lifting, awkward working positions and height variations is a challenge.

Single scissor lifts is used for material handling directly on production floor or used as a loading dock at outdoor.

### **Product Features**

- 1. Load capacity: 500-10,000 kg (standard) can be customized as per application and user requirements.
- 2. Platform Length 900mm to 5000mm in standard model.
- 3. Singe Scissor lift are rugged and large capacity heavy duty lifts.
- 4. Maintenance free bearing surface