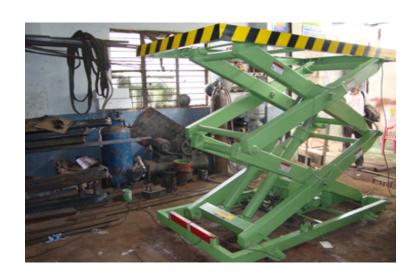

# **Hydraulic Scissor Lifts**

### Single Scissor Lifts

A single scissor lift can provide a solution whenever heavy lifting, awkward working positions and height variations is a challenge.

Single scissor lifts is used for material handling directly on production floor or used as a loading dock at outdoor.