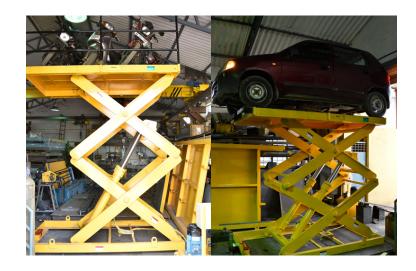

# **Hydraulic Bike & Car Lifts**

### Hydraulic Bike & Car Lifts

Used to Lift Car/Bikes from one floor to another. Platform size, Load Capacity, required number of floors can be designed according to the requirement